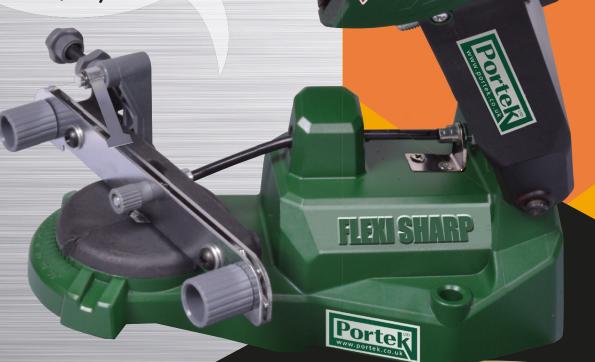

Rechargeable autoclamp chainsaw sharpener

Perfect for working away from a power supply

Part No. **098** 

Unique Portek design
automatically clamps
the chain when lowering
the sharpening disc

**NEW THIS SEASON** 

## At last a cordless autoclamp chainsaw sharpener with all the power you need

Adjustable cutting angles from -30° to + 30°

Clamps chain automatically as the sharpening wheel is lowered

4.5mm and 3.2mm replacement sharpening wheels available