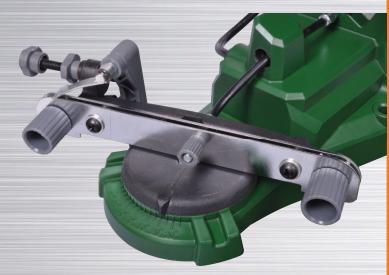

Rechargeable autoclamp chainsaw sharpener

Perfect for working away from a power supply

Part No. **098** 

Unique Portek design
automatically clamps
the chain when lowering
the sharpening disc

**NEW THIS SEASON** 

Clamps chain automatically as the sharpening wheel is lowered

4.5mm and 3.2mm replacement sharpening wheels available