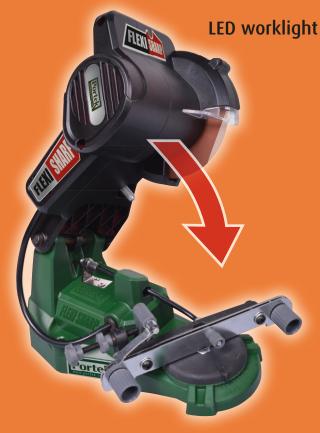

## At last a cordless autoclamp chainsaw sharpener with all the power you need

Adjustable cutting angles from -30° to + 30°